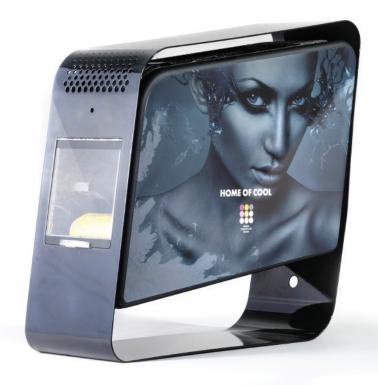

# Model 2F Cooler

## Compact size that fits every outlet and counter

- Home Of Cool 2F Brand Coolers are designed for counter top, wall or ceiling placing to increase brand visibility and to boost sales.
- Home Of Cool 2F Brand Coolers are for beverages sold for campaign and other marketing activity planning.

### **Tehcnical Data**

| Dimensions                    |                 |
|-------------------------------|-----------------|
| External (W/D/H) mm           | 220 x 510 x 531 |
| Net weight kg                 | 8,9             |
| Footprint area m <sup>2</sup> | 0,09            |